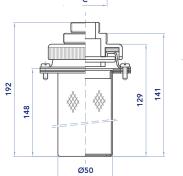

# **DIMENSIONS**

|          | flow rate<br>(I/min) | A   | В   | С          |
|----------|----------------------|-----|-----|------------|
| CSE11SWC | 1.800                | 96  | 146 | 3/4" BSP   |
| CSE12SWC | 1.800                | 96  | 191 | 3/4" BSP   |
| CSE21SWC | 2.800                | 129 | 181 | 1 1/4" BSP |
| CSE22SWC | 2.800                | 129 | 226 | 1 1/4" BSP |