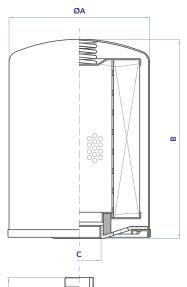

ange         | S  | S  | S  | S  |                       |   |   |   |
|   |   | W | PRESSURIZATION VALVE        |    |    |    |    | -                     |   |   |   |
|   |   |   | W = without                 | W  | W  | W  | W  |                       |   |   |   |
|   |   |   | SEALS                       |    |    | ,  |    | SEALS                 | Х |   |   |
|   |   |   | C = sugheroil (flange type) | С  | С  | С  | С  |                       |   |   |   |
|   |   |   | FILTER MEDIA                |    |    |    |    | FILTER MEDIA          |   |   |   |
|   |   |   | FD = fibreglass             | FD | FD | FD | FD |                       |   |   | - |
|   |   |   | CC = impregnated cellulose  | CC | CC | CC | CC |                       |   |   |   |

# **INSTALLATION DRAWING**







# **DIMENSIONS**

|          | flow rate<br>(I/min) | A   | В   | С          |
|----------|----------------------|-----|-----|------------|
| CSE11SWC | 1.800                | 96  | 146 | 3/4" BSP   |
| CSE12SWC | 1.800                | 96  | 191 | 3/4" BSP   |
| CSE21SWC | 2.800                | 129 | 181 | 1 1/4" BSP |
| CSE22SWC | 2.800                | 129 | 226 | 1 1/4" BSP |