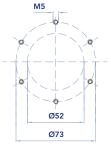

| S  | S  | S  | S  |                       |   |   |   |
|   |   | W | PRESSURIZATION VALVE        |    |    |    |    | -                     |   |   |   |
|   |   |   | W = without                 | W  | W  | W  | W  |                       |   |   |   |
|   |   |   | SEALS                       |    |    | ,  |    | SEALS                 | Х |   |   |
|   |   |   | C = sugheroil (flange type) | С  | С  | С  | С  |                       |   |   |   |
|   |   |   | FILTER MEDIA                |    |    |    |    | FILTER MEDIA          |   |   |   |
|   |   |   | FD = fibreglass             | FD | FD | FD | FD |                       |   |   | - |
|   |   |   | CC = impregnated cellulose  | CC | CC | CC | CC |                       |   |   |   |

# **INSTALLATION DRAWING**







# **DIMENSIONS**

|          | flow rate<br>(I/min) | A   | В   | С          |
|----------|----------------------|-----|-----|------------|
| CSE11SWC | 1.800                | 96  | 146 | 3/4" BSP   |
| CSE12SWC | 1.800                | 96  | 191 | 3/4" BSP   |
| CSE21SWC | 2.800                | 129 | 181 | 1 1/4" BSP |
| CSE22SWC | 2.800                | 129 | 226 | 1 1/4" BSP |