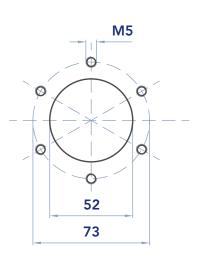

|   | W = without                     | W  |                       |   |   |   |   |   |
|   |   | N | SEALS                           |    | SEALS                 | N |   |   |   |   |
|   |   |   | N = NBR Nitrile                 | N  |                       |   |   |   |   |   |
|   | С | С | FILTER MEDIA                    |    | FILTER MEDIA          | С | С |   |   |   |
|   |   |   | CC = impregnated cellulose 3 µm | CC |                       |   |   |   |   |   |
|   |   |   | ACCESSORIES                     |    |                       |   |   |   |   |   |
|   |   |   | W = without                     | W  |                       |   |   |   |   |   |
|   |   |   | A = antisplash                  | Α  |                       |   |   |   |   |   |

# **INSTALLATION DRAWING**





Tank mounting holes





# **ACCESSORY**

CEA20NXX

EXTENSION TUBE FOR FILLER BREATHER

Very helpful to avoid oil leakage from the breather due to oil vapors or tilt in the tank Fits any filler breather with DIN 24557-2 flange











Both flanges according to DIN 24557-2