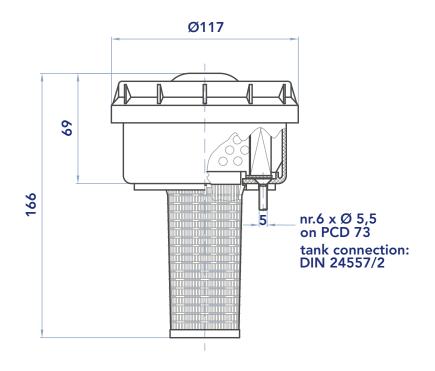

|   | W = without                     | W  |                       |   |   |   |   |   |
|   |   | N | SEALS                           |    | SEALS                 | N |   |   |   |   |
|   |   |   | N = NBR Nitrile                 | N  |                       |   |   |   |   |   |
|   | С | С | FILTER MEDIA                    |    | FILTER MEDIA          | С | С |   |   |   |
|   |   |   | CC = impregnated cellulose 3 µm | CC |                       |   |   |   |   |   |
|   |   |   | ACCESSORIES                     |    |                       |   |   |   |   |   |
|   |   |   | W = without                     | W  |                       |   |   |   |   |   |
|   |   |   | A = antisplash                  | Α  |                       |   |   |   |   |   |

# **INSTALLATION DRAWING**





Tank mounting holes





# **ACCESSORY**

CEA20NXX

EXTENSION TUBE FOR FILLER BREATHER

Very helpful to avoid oil leakage from the breather due to oil vapors or tilt in the tank Fits any filler breather with DIN 24557-2 flange











Both flanges according to DIN 24557-2