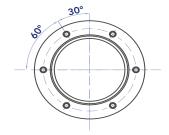

|                       |   |   |   |   |   |
|   | С | С | FILTER MEDIA                    |    | FILTER MEDIA          | С | С |   |   |   |
|   |   |   | CC = impregnated cellulose 3 µm | CC |                       |   |   |   |   |   |
|   |   |   | ACCESSORIES                     |    |                       |   |   |   |   |   |
|   |   |   | W = without                     | W  |                       |   |   |   |   |   |
|   |   |   | A = antisplash                  | Α  |                       |   |   |   |   |   |

# **INSTALLATION DRAWING**





Tank mounting holes





# **ACCESSORY**

CEA20NXX

EXTENSION TUBE FOR FILLER BREATHER

Very helpful to avoid oil leakage from the breather due to oil vapors or tilt in the tank Fits any filler breather with DIN 24557-2 flange











Both flanges according to DIN 24557-2