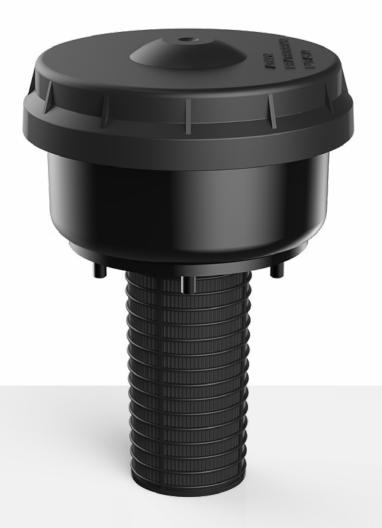

### **DESCRIPTION**

Air breather filter, extension tube available on request

# **MATERIALS**

Housing: Plastic Basket: Plastic Seal: Nitrile NBR