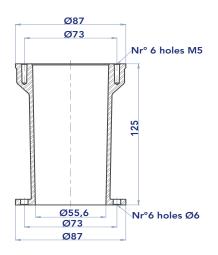

|                       |   |   |   |   |   |
|   | С | С | FILTER MEDIA                    |    | FILTER MEDIA          | С | С |   |   |   |
|   |   |   | CC = impregnated cellulose 3 µm | CC |                       |   |   |   |   |   |
|   |   |   | ACCESSORIES                     |    |                       |   |   |   |   |   |
|   |   |   | W = without                     | W  |                       |   |   |   |   |   |
|   |   |   | A = antisplash                  | Α  |                       |   |   |   |   |   |

# **INSTALLATION DRAWING**





Tank mounting holes





# **ACCESSORY**

CEA20NXX

EXTENSION TUBE FOR FILLER BREATHER

Very helpful to avoid oil leakage from the breather due to oil vapors or tilt in the tank Fits any filler breather with DIN 24557-2 flange











Both flanges according to DIN 24557-2