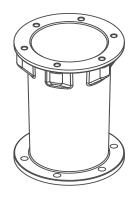

### **DESCRIPTION**

Air breather filter, extension tube available on request

# **MATERIALS**

Housing: Plastic Basket: Plastic Seal: Nitrile NBR